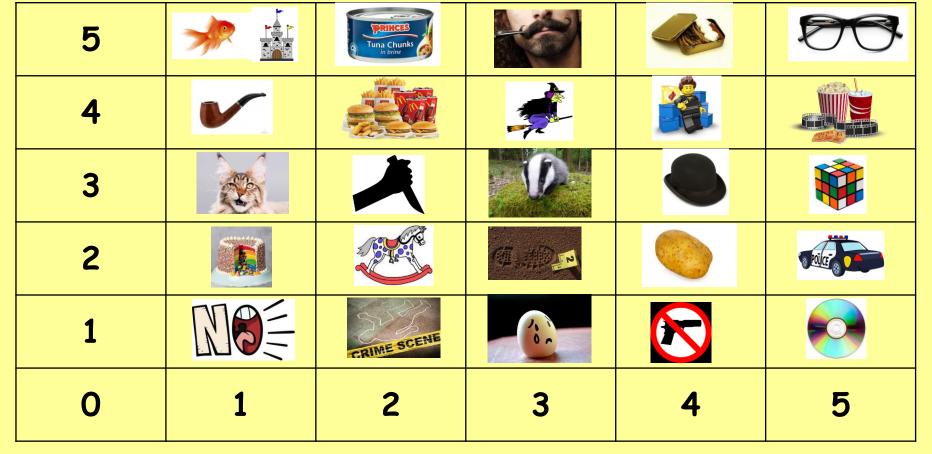

<u>Clue 3:</u> Note that the words in the message are jumbled up. You will need to sort them into a sentence.

(2,2) (1,5) (5,4) (8,1) (4,1) (9,5) (3,5) (7,2)

<u>Clue 4:</u> Unfortunately the detectives have muddled up evidence from different crime scenes.

Whose clues makes the most sense?

| <u>Detective Bill:</u> (1,3) (2,2) (4,3)       | <u>Detective Johnson:</u> (4,1) (5,3) (4,2) (5,1) |
|------------------------------------------------|---------------------------------------------------|
| <u>Detective Williamson:</u> (2,3) (1,1) (5,5) | <u>Detective Rouge:</u> (1,5) (3,2) (2,4)         |