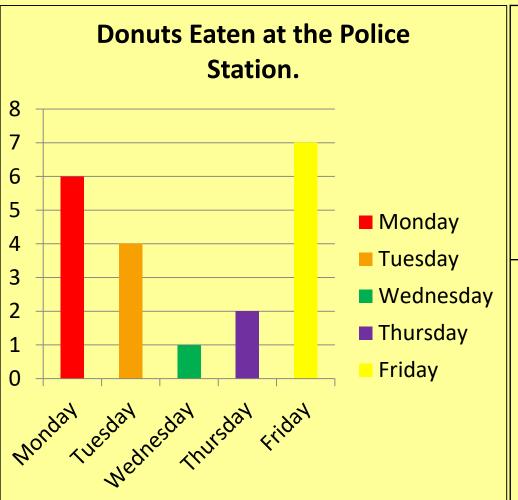

### A suspect who doesn't smoke says:

- On Monday 4 donuts were eaten.
- Friday is the yellow bar.
- They only had 1 donut on Thursday.
- Monday is the red bar.

## A suspect who smokes says:

- Friday was the smallest amount of donuts eaten.
- Wednesday is the purple bar.
- Monday was 9 donuts.
- Tuesday was when 4 donuts were eaten.

## A suspect with earrings says:

- Tuesday is the orange bar.
- Monday is green.
- Friday is the yellow bar.
- Thursday was 2 donuts eaten.

## A suspect without earrings says:

- On Tuesday 4 donuts were eaten.
- Thursday is the Purple bar.
- Only 1 donut was eaten on Wednesday.
- 7 is the most about eaten.

| 0 | 1      | 2      | 3         | 4        | 5      | 6      | 7       | 8       | 9      |
|---|--------|--------|-----------|----------|--------|--------|---------|---------|--------|
| 1 | ants   | cereal | then      | murderer | never  | fire   | maid    | putting | clown  |
| 2 | jacket | the    | scary     | wart     | have   | and    | on      | witch   | police |
| 3 | pipe   | trust  | moustache | so       | poison | his    | smoking | holiday | laptop |
| 4 | mirror | man    | hair      | tattoo   | saw    | child  | cigar   | soldier | wears  |
| 5 | I      | lies   | her       | red      | ugly   | ate    | cry     | eyes    | makeup |
| 6 | brown  | suede  | crocodile | travel   | dagger | potion | handbag | dog     | orange |