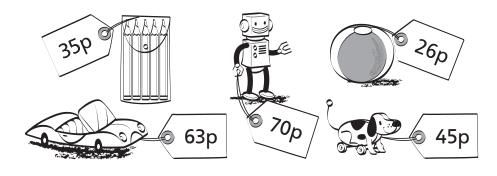

## Work out the total cost and change below.

| I bought              | Total | Change from<br>£2 coin |
|-----------------------|-------|------------------------|
| pencils and a<br>ball |       |                        |
| a car and a<br>dog    |       |                        |
| a robot and a<br>car  |       |                        |
| a robot and a<br>dog  |       |                        |