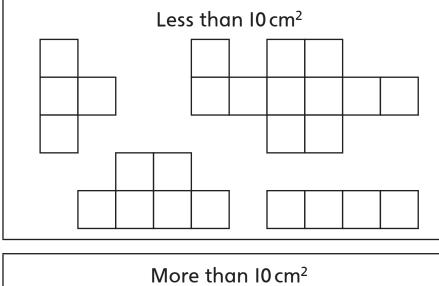

## **Question Bank MI.4d**

This child has sorted the shapes by area. Circle any in the wrong group.

My teacher thinks

I think

×

Heinemann Active Maths First Level Assessment © Pearson Education Limited 2012