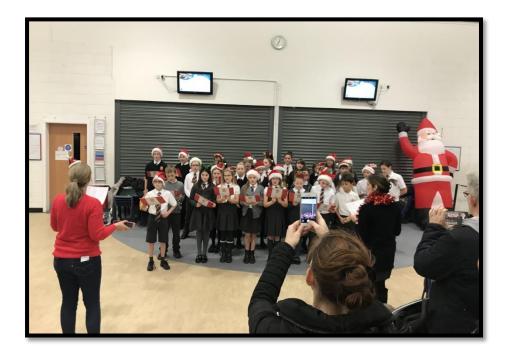

A highlight at the event was the carol singing by the very talented pupils from Baljafray Primary. It definitely brought the Christmas Spirit to everyone!

supporting

6

TICKET

It's the easiest way for YOU to HELP US raise money.