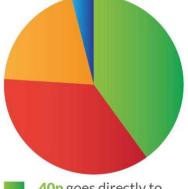

## Where does your money go?

Tickets cost just £1 per week

40p goes directly to your school

**36p** goes towards lottery winner's cash prizes

20p goes towards lottery administrative costs 4p for VAT

**BUY TICKETS ONLINE TODAY** www.YourSchoolLottery.co.uk/play