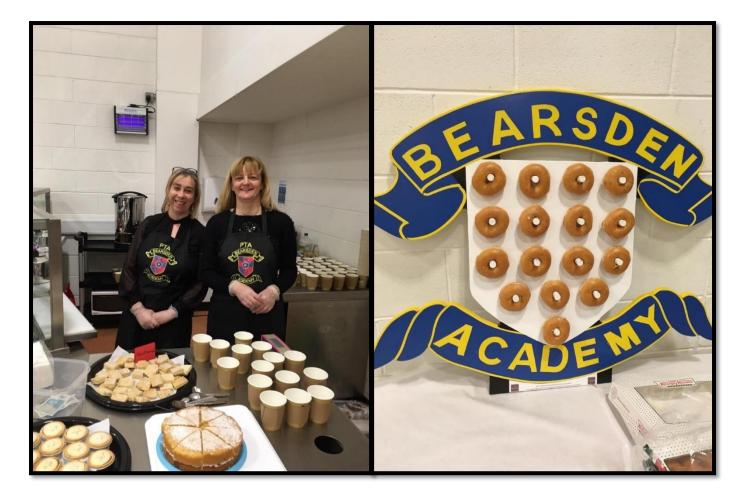

## JANUARY 2020 PARENT TEACHER ASSOCIATION NEWSLETTER

A massive thank you to everyone who came along to our Christmas Fair on Thursday 21<sup>st</sup> November 2019. Together, we raised over £1700! This money will go towards supporting the school purchase ipads.